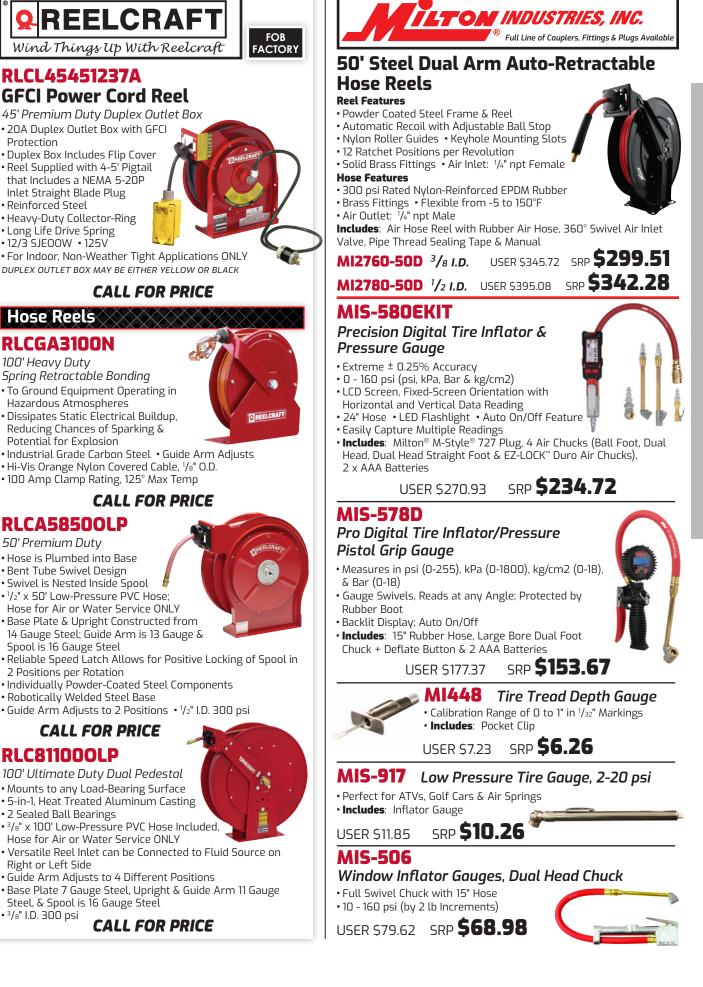

### RLCA58500LP

- 50' Premium Dutv
- Hose is Plumbed into Base
- Bent Tube Swivel Design
- Swivel is Nested Inside Spool
- <sup>1</sup>/<sub>2</sub>" x 50' Low-Pressure PVC Hose; Hose for Air or Water Service ONLY
- Base Plate & Upright Constructed from 14 Gauge Steel; Guide Arm is 13 Gauge & Spool is 16 Gauge Steel
- Reliable Speed Latch Allows for Positive Locking of Spool in 2 Positions per Rotation
- Individually Powder-Coated Steel Components
- Robotically Welded Steel Base
- Guide Arm Adjusts to 2 Positions 1/2" I.D. 300 psi